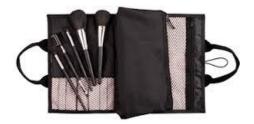

## How to put together your Glamour Kit:

**Brush Collection** 

**Brush Cleaner** 

Compact Pro – filled with Blue, Brown, Hazel and Green eye color bundles\*

**Sunny Spice and Shy Blush Cheek Color\*** 

**True Dimensions Natural Beaute Lipstick\*** 

Café Au Lait Lip Gloss\*

**Black and Deep Brown Eyeliner\*** 

**Neutral Lip Liner\*** 

Alcohol Wipes (to clean eye and lip liners), Spatula, Sponge Tip Applicators

\*These items are placed inside of Compact Pro which goes into the zippered bag in the brush collection.