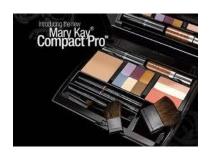

## How to put together your Glamour Kit:

**Brush Collection** 

**Brush Cleaner** 

Compact Pro – filled with Blue, Brown, Hazel and Green eye color bundles\*

**Sunny Spice and Shy Blush Cheek Color\*** 

**True Dimensions Natural Beaute Lipstick\*** 

Café Au Lait Lip Gloss\*

**Black and Deep Brown Eyeliner\*** 

**Neutral Lip Liner\*** 

Alcohol Wipes (to clean eye and lip liners), Spatula, Sponge Tip Applicators

\*These items are placed inside of Compact Pro which goes into the zippered bag in the brush collection.